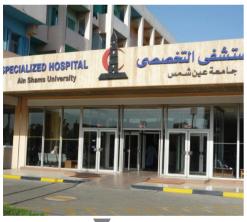

#### Ain Shams Hospital

Plot Area:17.3 Acres Scope:Design,

Project Management-Construction supervision,Master planning Architectural design,Structural design,Preparation of technical specifications,

Electromechanical systems design, BOQ and Tender documents Detailed drawings, Interior design Supervision of construction works.