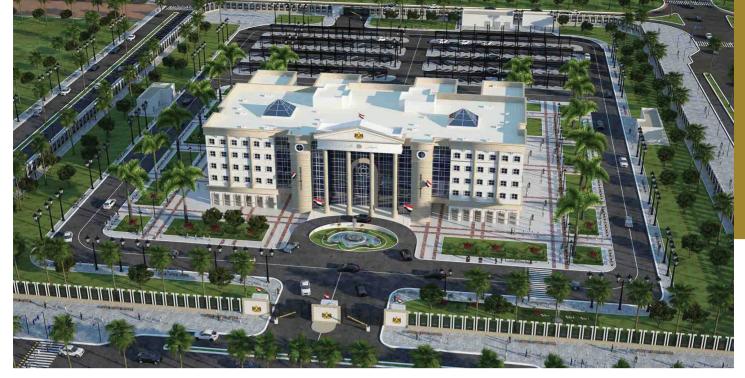

#### **The Council of Ministers**

Plot Area :60702.8 m2 Scope : Concept Design, Preliminary Design, Permit Drawings, Detailed Design, Interior Design, Tender Documents, Construction Supervision.