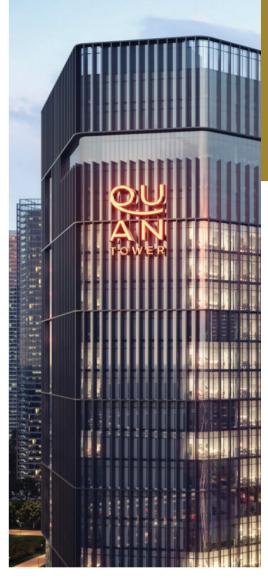

#### **Quan Iconic Tower**

#### Plot Area: 10,510 m2

Ground floor and two floors for shops, and 22 floors designated for medical clinics and administrative offices with an open view on two large gardens

Scope : Construction Supervision