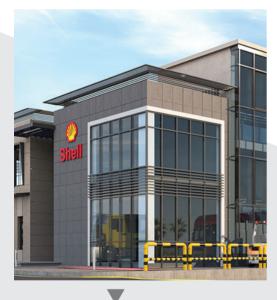

#### Shell Lobp- Cairo new facilities building project Gold LEED Certified

Built up Area:800 m2

#### Scope:

Concept Design, Preliminary Design, Detailed Design, Tender Documents, Construction Supervision.