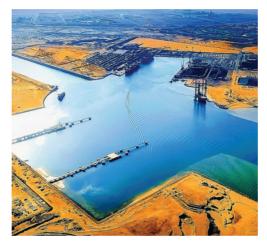

#### Container and Cargo Terminal in the Second Basin

Plot Area: 28.7 Acres

Scope : Design, Construction Supervision, Masterplan Review, Technical support for dredging and land reclamation, Design review for marine structure, buildings, facilities and infrastructure, etc..