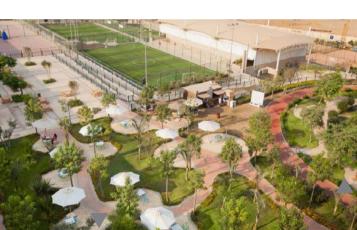

# **Sports & Leisure Facilities**

Our involvement in a lot of huge and major sports facilities which highlighted our contribution in the design and advancement of athletic venues, fostering environments that support physical activities and recreational pursuits.

#### **Platinium Club**

Plot Area: 113312 m2

Scope: Project Management, Construction supervision.

#### Components:

Club house and Cinemas-Swimming pools Health Club, Football court with amphitheater Different courts, Equestrian with main arena and training area overlooking the horses area Food court, Fighting playgrounds with an area of 28 acres.