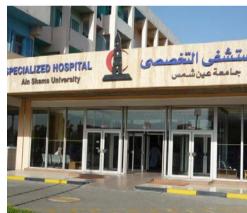

# **Health Care**

#### Ain Shams Hospital

Plot Area: 17.3 Acres

Scope: Design,

Project Management-Construction supervision, Master planning Architectural design, Structural design, Preparation of technical specifications,

Electromechanical systems design **BOQ** and Tender documents Detailed drawings, Interior design Supervision of construction works.