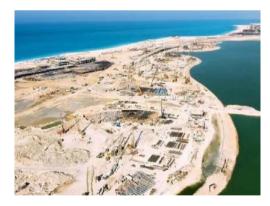

# Infrastucture Networks for North-west area at New Alamein city

Plot Area: 3510 Acres
Scope: Design,

Site Survey, Traffic studies,

Schematic Designs,

Detailed Designs,
Tender Documents.