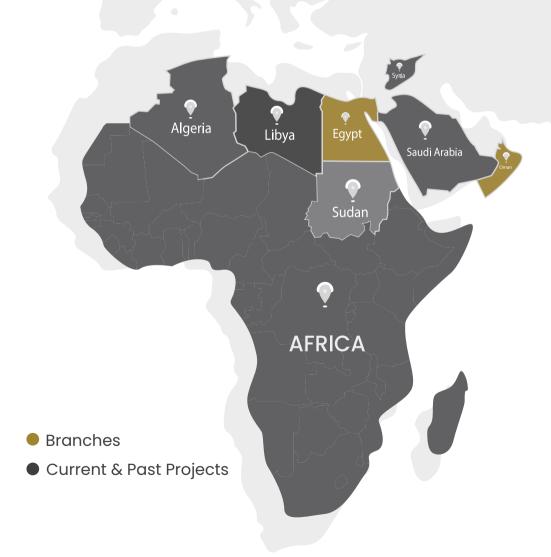

# Global Presence

We extended our presence beyond Egypt by establishing our first office in Libya with a strong dedication to cater wider range of clients, the company expanded its operations. This expansion led to our prominent recognition in Libya, where it actively participated in numerous projects.

### 90s...

We embarked on a remarkable expansion journey across Africa, spanning from Mauritania to Ghana to Mali. We also played pivotal role in the development of Egypt's transportation network, specifically in the establishment of Metro Lines 1 and 2.

-The establishment of Oman office. Sabbour Consulting>s expansion reflects the firm>s commitment to growth, innovation, and excellence in the consulting industry.

-Sabbour Consulting was affirmed as a house of expertise.