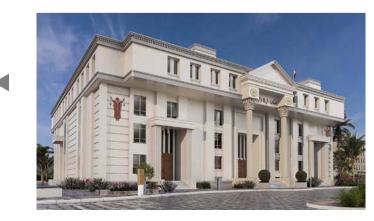

#### The Council of Ministers

Plot Area: 60702.8 m2

Scope : Concept Design,

Preliminary Design, Permit Drawings,

Detailed Design,

Interior Design,

Tender Documents,

Construction Supervision.