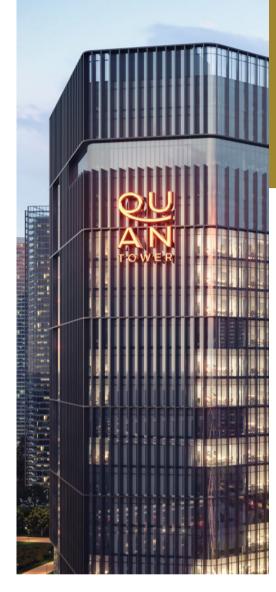

#### **Quan Iconic Tower**

Plot Area: 10,510 m2

Ground floor and two floors for shops, and 22 floors designated for medical clinics and administrative offices with an open view on two large gardens

Scope : Construction Supervision