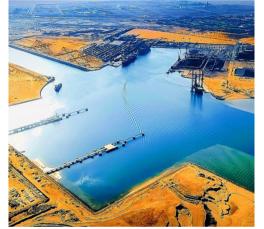

# Container and Cargo Terminal in the Second Basin

Plot Area: 28.7 Acres

Scope: Design, Construction Supervision, Masterplan Review,

Technical support for dredging and land reclamation

Design review for marine structure, buildings, facilities and infrastructure,